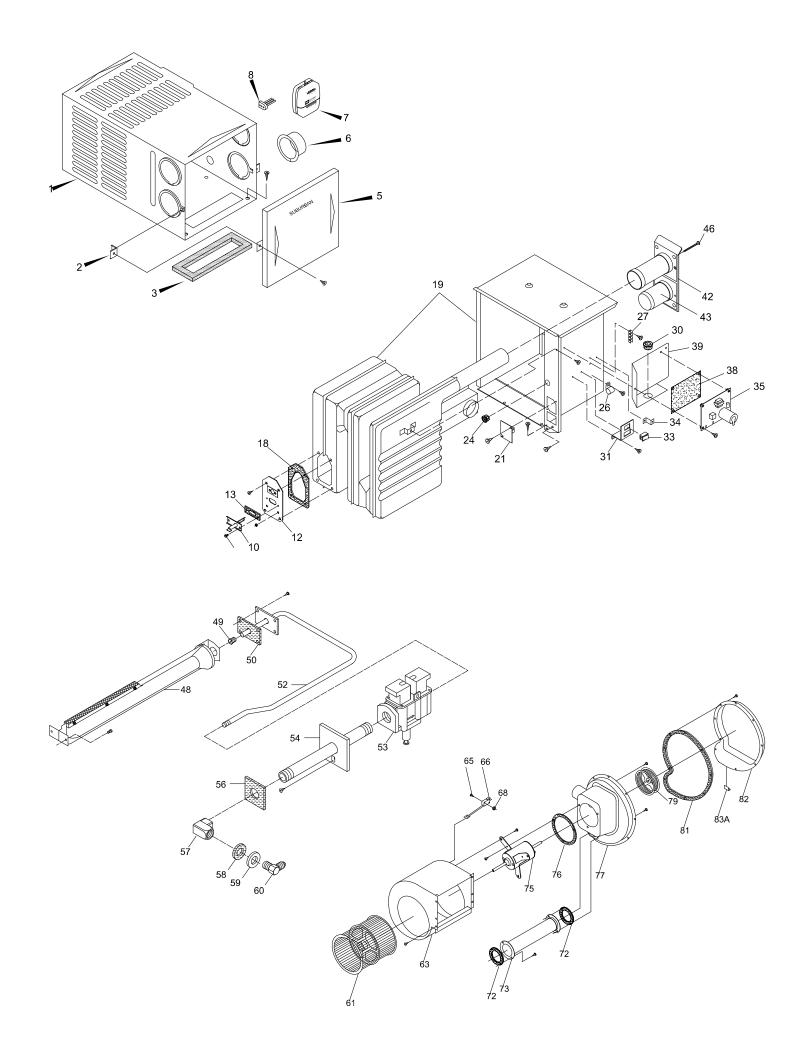

| ITEM<br>NO. | DESCRIPTION (English / French)                                                                                                                                              | PART<br>NUMBER |
|-------------|-----------------------------------------------------------------------------------------------------------------------------------------------------------------------------|----------------|
| 1           | Cabinet Assembly / Caisse de l'appareil                                                                                                                                     | 101874         |
| 2           | Fastener, Tinnerman (2 Required) / Fixation Tinnerman (2)                                                                                                                   | 121662         |
| 3           | Gasket, Bottom Duct Adaptor (Required Only if Bottom Ducting is used) / Joint, adaptateur du conduit du fond (nécessaire seulement si un conduit est connecté par le fond.) | 062164         |
| 5           | Cabinet Front (NT-30SP) / Avant de la caisse (NT-30SP)                                                                                                                      | 101871DG       |
| 5           | Cabinet Front (Nt-34SP) / Avant de la caisse (NT-34SP)                                                                                                                      | 101873DG       |
| 6           | Duct Collar (3 Required on Model NT-30SP; 4 Required on Model NT-34SP) / Collerette de conduit (3 nécessaires pour modèle NT-30SP; 4 nécessaires pour modèle NT-34SP)       | 050715         |
| 7           | Thermostat                                                                                                                                                                  | 161154         |
| 8           | Power Supply Harness / Câblage d'alimentation                                                                                                                               | 520322         |
| 10          | Electrode / Électrode                                                                                                                                                       | 231933         |
| 12          | Burner Access Door / Plaque de fermeture - accs au brûleur                                                                                                                  | 030764         |
| 13          | Gasket, Electrode / Joint - électrode                                                                                                                                       | 071076         |
| 18          | Gasket, Burner Access Door / Joint - accès au brûleur                                                                                                                       | 071076         |
| 19          | Combustion Chamber Assembly (NT-30SP and NT-34SP) / Chambre de combustion (NT-30SP et NT-34SP)                                                                              | 020932BK       |
| 21          | Limit Switch (NT-30SP) / Contacteur-détection de limite de température (NT-30SP)                                                                                            | 231244         |
| 21          | Limit Switch (NT-34SP) / Contacteur-détection de limite de température (NT-34SP)                                                                                            | 230496         |
| 24          | Bushing / Opercule de fermeture                                                                                                                                             | 070362         |
| 25          | Screw, #10 x 3/8 (2 Required) / Vis n° 10 x 3/8 (2)                                                                                                                         | 121252         |
| 26          | Wire Clamp / Bride de câblage                                                                                                                                               | 060270         |
| 27          | Splicer / Broches de connexion                                                                                                                                              | 230714         |
| 30          | Bushing / Opercule                                                                                                                                                          | 230218         |
| 31          | Bracket, Power Supply / Bride - alimentation électrique                                                                                                                     | 063248         |
| 33          | Switch, ON/OFF / Commutateur marche/arrèt                                                                                                                                   | 232351         |
| 34          | Bracket / Support                                                                                                                                                           | 063522         |
| 35          | Module Board / Module électronique                                                                                                                                          | 521099         |
| 38          | Insulator, Module Board / Isolant - module électronique                                                                                                                     | 070807         |
| 39          | Panel, Board Mounting / Panneau, module électronique                                                                                                                        | 090301         |
| 42          | Vent Cap and Exhaust Tube Assembly / Ensemble bouche admission d'air/ bouche d'évacuation                                                                                   | 260573         |
| 43          | Intake Tube Assembly / Tube d'admission d'air                                                                                                                               | 050906         |
| 46          | Screw, Vent Exhaust Tube / Vis - tube d'évacuation                                                                                                                          | 121711         |
| 48          | Burner Assembly / Brûleur                                                                                                                                                   | 010701         |
|             | Orifice, Main Burner (NT-30SP) / Gicleur - brûleur principal (NT-30SP)                                                                                                      | 180214         |
| 49          | Orifice, Main Burner (NT-34SP) / Gicleur - brûleur principal (NT-34SP)                                                                                                      | 180222         |
| 50          | Gasket, Manifold / Joint - distributeur de gaz                                                                                                                              | 070408         |
| 52          | Manifold Pipe / Tube de distribution de gaz                                                                                                                                 | 171468         |
| 53          | Valve / Valve d'alimentation                                                                                                                                                | 161123         |
| 54          | Pipe Assembly, Gas Inlet (Includes Item 57) / Tube d'arrivée de gaz (avec article 57)                                                                                       | 171434         |
| 56          | Gasket, Gas Inlet Pipe / Joint - tube d'arrivée de gaz                                                                                                                      | 071034         |

| ITEM<br>NO. | DESCRIPTION (English / French)                                                                       | PART<br>NUMBER |
|-------------|------------------------------------------------------------------------------------------------------|----------------|
| 57          | Elbow, 90° / Raccord coudé                                                                           | 171428         |
| 58          | Gasket, Disc Cover / Joint pour rondelle                                                             | 070534         |
| 59          | Disc Cover, Gas Inlet / Rondelle - entrée de gaz                                                     | 062408         |
| 60          | Gas Fitting / Raccord coudé                                                                          | 170374         |
| 61          | Wheel, Room Air / Turbine - circulation d'air chaud                                                  | 350113         |
| 63          | Blower Housing Assembly / Carter - circulation d'air chaud                                           | 390283BK       |
| 65          | Microswitch and Paddle Assembly (NT-30SP, NT-34SP) / Microcontacteur et girouette (NT-30SP, NT-34SP) | 230509         |
| 66          | Screw #2 - 56 x 5/8 (2 Required) / Vis n° 2 - 56 x 5/8 (2)                                           | 121247         |
| 68          | Nut #2-56 (2 Required) / Écrou N° 2-56 (2 Nécessaires)                                               | 121951         |
| 72          | Gasket, Crossover Tube (2 Required) / Joint - tube de connexion (2)                                  | 070385         |
| 73          | Crossover Tube / Tube de connexion                                                                   | 050751         |
| 75          | Motor Assembly (NT-30SP) / Moteur (NT-30 SP)                                                         | 521137         |
| 75          | Motor Assembly (NT-34SP) / Moteur (NT-34 SP)                                                         | 521138         |
| 76          | Gasket, Motor Mount / Joint - montage du moteur                                                      | 070384         |
| 77          | Housing, Combustion Air Assembly (NT-30SP) / Carter d'entrée - air de combustion (NT-30SP)           | 390179BK       |
| 77          | Housing, Combustion Air Assembly (NT-34SP) / Carter d'entrée - air de combustion (NT-34SP)           | 390410BK       |
| 79          | Wheel, Combustion Air / Turbine - air de combustion                                                  | 350110         |
| 81          | Gasket, Combustion Air Housing / Joint - carter - air de combustion                                  | 070386         |
| 82          | Housing, Combustion Air (Outside) / Carter extérieur - entrée d'air de combustion                    | 390424         |
| 83A         | Tinnerman / Fixation Tinnerman                                                                       | 121712         |