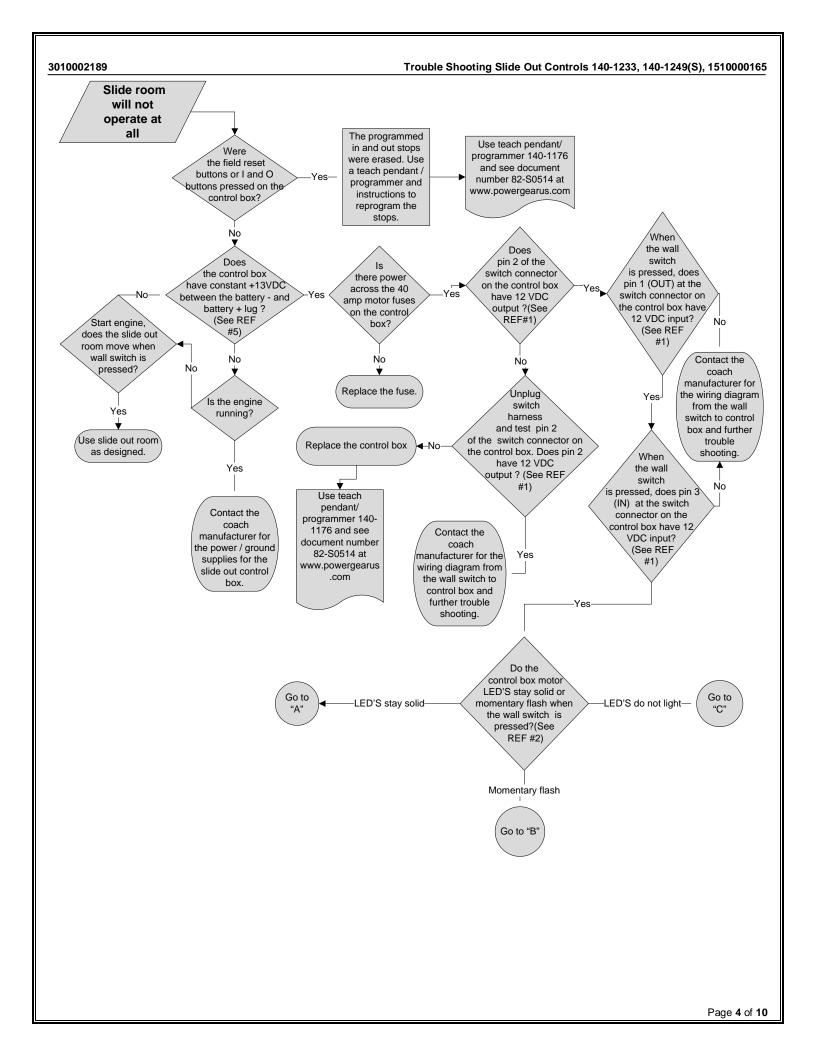

## Trouble Shooting Slide Out Controls 140-1233, 140-1249(S), 1510000165

© Copyright Power Gear Issued: October 2012

3010002189, Rev. OB 8/13

| Table of Contents:                                                                                                                               | Page:  |
|--------------------------------------------------------------------------------------------------------------------------------------------------|--------|
| Control box pictures Wiring diagram                                                                                                              | 1<br>2 |
| Reference numbers                                                                                                                                | 3      |
| Slide room will not operate at all                                                                                                               | 4      |
| "A": Control box motor LED'S stay so                                                                                                             | olid 5 |
| "B": Control Box motor LED'S<br>Momentary flash                                                                                                  | 6      |
| "C": No motor LED's                                                                                                                              | 7      |
| The slide out room works in <u>teach</u> mode, but <b>not</b> in <u>run</u> mode when using the teach pendant / programme                        | er 8   |
| Slide out room works with teach<br>pendant / programmer in run mode,<br>but does not work when coach wiring<br>connections are plugged back into | )      |
| slide out control.                                                                                                                               | 9      |