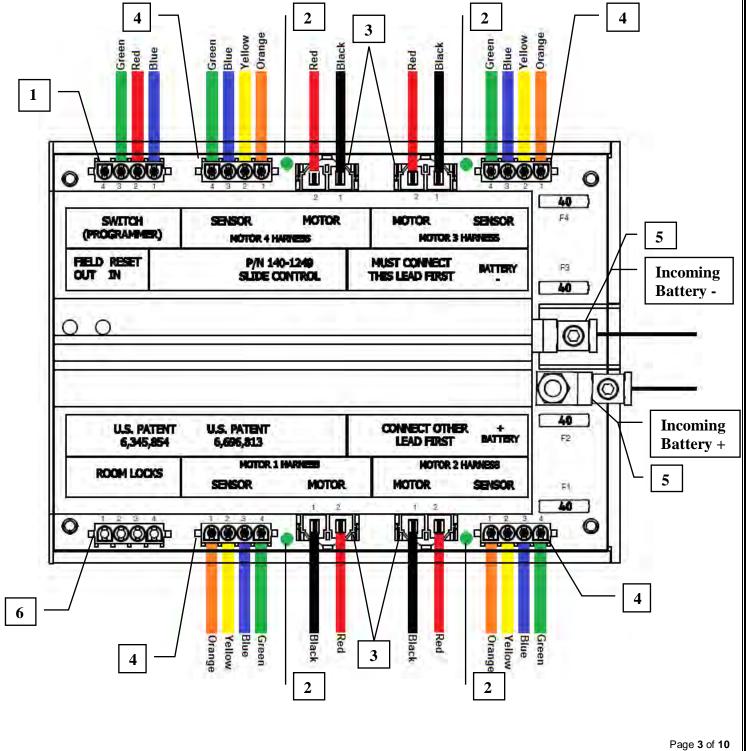

## Trouble Shooting Slide Out Controls 140-1233, 140-1249(S), 1510000165

© Copyright Power Gear Issued: October 2012

3010002189, Rev. OB 8/13

| Table of Contents:                                                                                                                               | Page:  |
|--------------------------------------------------------------------------------------------------------------------------------------------------|--------|
| Control box pictures Wiring diagram                                                                                                              | 1<br>2 |
| Reference numbers                                                                                                                                | 3      |
| Slide room will not operate at all                                                                                                               | 4      |
| "A": Control box motor LED'S stay so                                                                                                             | olid 5 |
| "B": Control Box motor LED'S<br>Momentary flash                                                                                                  | 6      |
| "C": No motor LED's                                                                                                                              | 7      |
| The slide out room works in <u>teach</u> mode, but <b>not</b> in <u>run</u> mode when using the teach pendant / programme                        | er 8   |
| Slide out room works with teach<br>pendant / programmer in run mode,<br>but does not work when coach wiring<br>connections are plugged back into | )      |
| slide out control.                                                                                                                               | 9      |