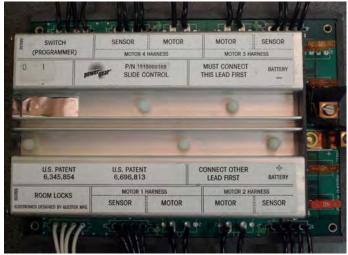

## Trouble Shooting Slide Out Controls 140-1233, 140-1249(S), 1510000165

© Copyright Power Gear Issued: October 2012

3010002189, Rev. OB 8/13

| Table of Contents:                                                                                                                               | Page:  |
|--------------------------------------------------------------------------------------------------------------------------------------------------|--------|
| Control box pictures Wiring diagram                                                                                                              | 1<br>2 |
| Reference numbers                                                                                                                                | 3      |
| Slide room will not operate at all                                                                                                               | 4      |
| "A": Control box motor LED'S stay so                                                                                                             | olid 5 |
| "B": Control Box motor LED'S<br>Momentary flash                                                                                                  | 6      |
| "C": No motor LED's                                                                                                                              | 7      |
| The slide out room works in <u>teach</u> mode, but <b>not</b> in <u>run</u> mode when using the teach pendant / programme                        | er 8   |
| Slide out room works with teach<br>pendant / programmer in run mode,<br>but does not work when coach wiring<br>connections are plugged back into | )      |
| slide out control.                                                                                                                               | 9      |