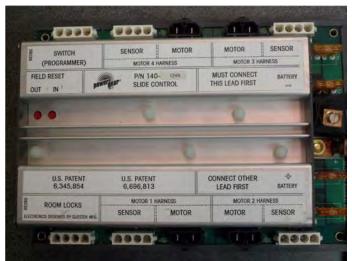

## Trouble Shooting Slide Out Controls 140-1233, 140-1249(S), 1510000165

© Copyright Power Gear Issued: October 2012

3010002189, Rev. OB 8/13

| Table of Contents:                                                                                                                               | Page:  |
|--------------------------------------------------------------------------------------------------------------------------------------------------|--------|
| Control box pictures Wiring diagram                                                                                                              | 1<br>2 |
| Reference numbers                                                                                                                                | 3      |
| Slide room will not operate at all                                                                                                               | 4      |
| "A": Control box motor LED'S stay so                                                                                                             | olid 5 |
| "B": Control Box motor LED'S<br>Momentary flash                                                                                                  | 6      |
| "C": No motor LED's                                                                                                                              | 7      |
| The slide out room works in <u>teach</u> mode, but <b>not</b> in <u>run</u> mode when using the teach pendant / programme                        | er 8   |
| Slide out room works with teach<br>pendant / programmer in run mode,<br>but does not work when coach wiring<br>connections are plugged back into | )      |
| slide out control.                                                                                                                               | 9      |