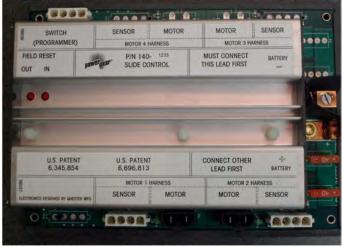

## Trouble Shooting Slide Out Controls 140-1233, 140-1249(S), 1510000165

© Copyright Power Gear Issued: October 2012

3010002189, Rev. OB 8/13

| Table of Contents:                                                                                                                               | Page:  |
|--------------------------------------------------------------------------------------------------------------------------------------------------|--------|
| Control box pictures Wiring diagram                                                                                                              | 1<br>2 |
| Reference numbers                                                                                                                                | 3      |
| Slide room will not operate at all                                                                                                               | 4      |
| "A": Control box motor LED'S stay so                                                                                                             | olid 5 |
| "B": Control Box motor LED'S<br>Momentary flash                                                                                                  | 6      |
| "C": No motor LED's                                                                                                                              | 7      |
| The slide out room works in <u>teach</u> mode, but <b>not</b> in <u>run</u> mode when using the teach pendant / programme                        | er 8   |
| Slide out room works with teach<br>pendant / programmer in run mode,<br>but does not work when coach wiring<br>connections are plugged back into | )      |
| slide out control.                                                                                                                               | 9      |