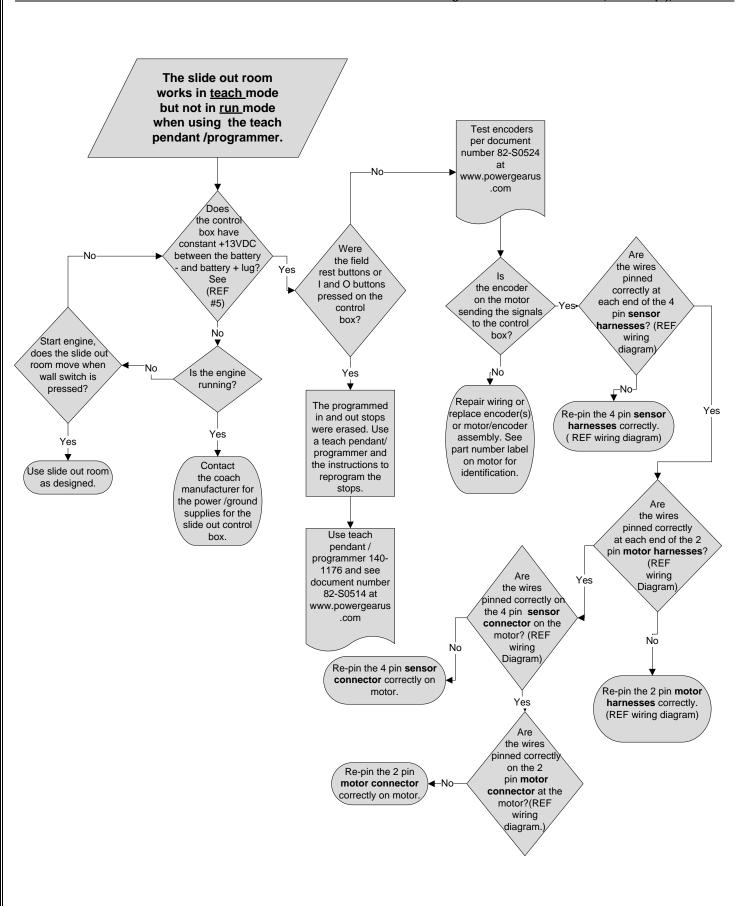

## Trouble Shooting Slide Out Controls 140-1233, 140-1249(S), 1510000165

© Copyright Power Gear Issued: October 2012

3010002189, Rev. OB 8/13

| Table of Contents:                                                                                                                               | Page:  |
|--------------------------------------------------------------------------------------------------------------------------------------------------|--------|
| Control box pictures Wiring diagram                                                                                                              | 1<br>2 |
| Reference numbers                                                                                                                                | 3      |
| Slide room will not operate at all                                                                                                               | 4      |
| "A": Control box motor LED'S stay so                                                                                                             | olid 5 |
| "B": Control Box motor LED'S<br>Momentary flash                                                                                                  | 6      |
| "C": No motor LED's                                                                                                                              | 7      |
| The slide out room works in <u>teach</u> mode, but <b>not</b> in <u>run</u> mode when using the teach pendant / programme                        | er 8   |
| Slide out room works with teach<br>pendant / programmer in run mode,<br>but does not work when coach wiring<br>connections are plugged back into | )      |
| slide out control.                                                                                                                               | 9      |