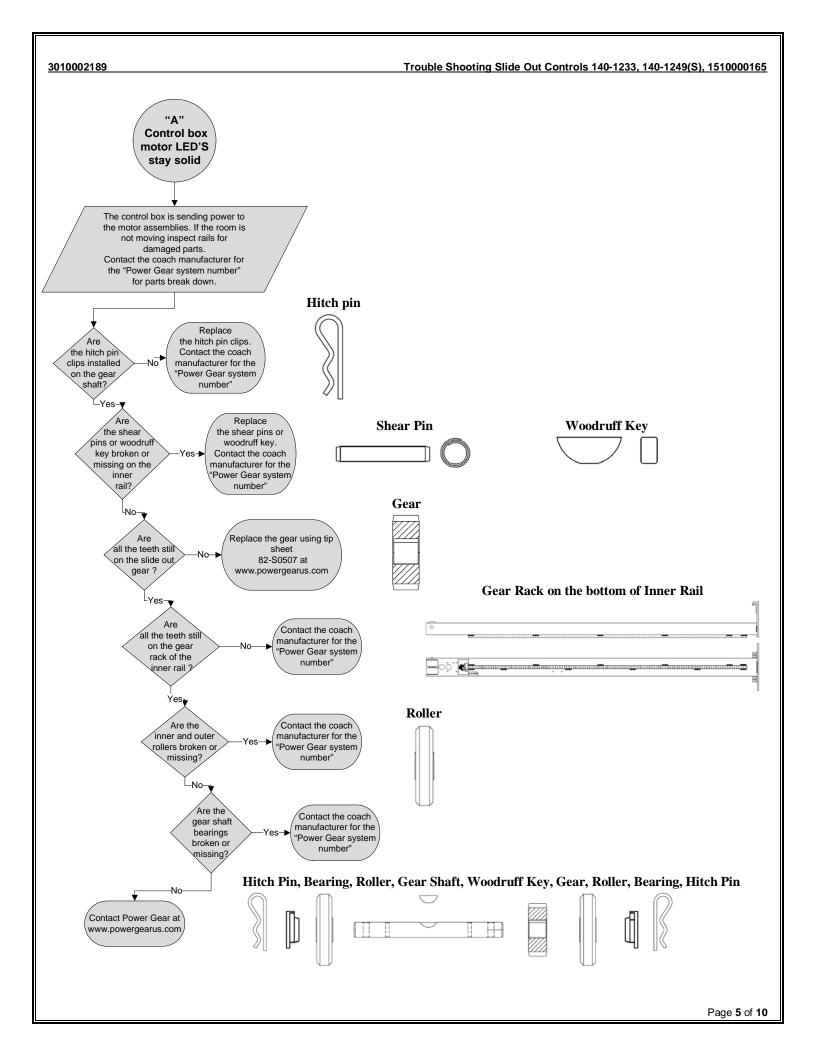

## Trouble Shooting Slide Out Controls 140-1233, 140-1249(S), 1510000165

© Copyright Power Gear Issued: October 2012

3010002189, Rev. OB 8/13

| Table of Contents:                                                                                                                               | Page:  |
|--------------------------------------------------------------------------------------------------------------------------------------------------|--------|
| Control box pictures Wiring diagram                                                                                                              | 1<br>2 |
| Reference numbers                                                                                                                                | 3      |
| Slide room will not operate at all                                                                                                               | 4      |
| "A": Control box motor LED'S stay so                                                                                                             | olid 5 |
| "B": Control Box motor LED'S<br>Momentary flash                                                                                                  | 6      |
| "C": No motor LED's                                                                                                                              | 7      |
| The slide out room works in <u>teach</u> mode, but <b>not</b> in <u>run</u> mode when using the teach pendant / programme                        | er 8   |
| Slide out room works with teach<br>pendant / programmer in run mode,<br>but does not work when coach wiring<br>connections are plugged back into | )      |
| slide out control.                                                                                                                               | 9      |