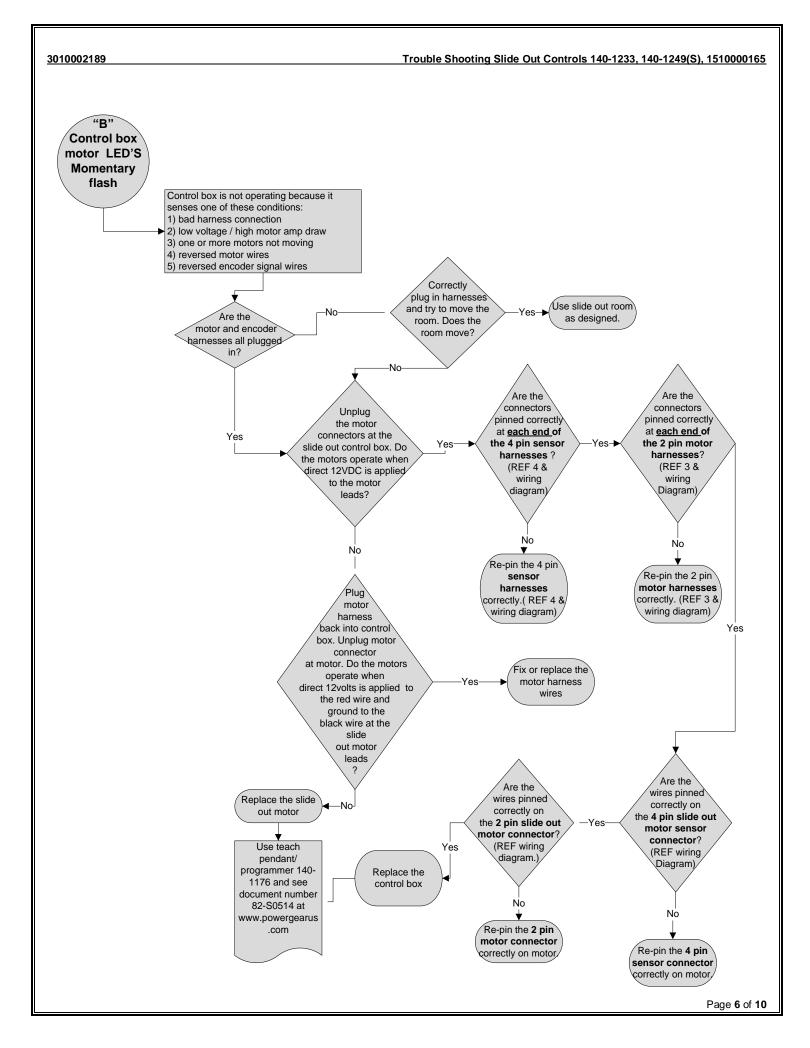

## Trouble Shooting Slide Out Controls 140-1233, 140-1249(S), 1510000165

© Copyright Power Gear Issued: October 2012

3010002189, Rev. OB 8/13

| Table of Contents:                                                                                                                               | Page:  |
|--------------------------------------------------------------------------------------------------------------------------------------------------|--------|
| Control box pictures Wiring diagram                                                                                                              | 1<br>2 |
| Reference numbers                                                                                                                                | 3      |
| Slide room will not operate at all                                                                                                               | 4      |
| "A": Control box motor LED'S stay so                                                                                                             | olid 5 |
| "B": Control Box motor LED'S<br>Momentary flash                                                                                                  | 6      |
| "C": No motor LED's                                                                                                                              | 7      |
| The slide out room works in <u>teach</u> mode, but <b>not</b> in <u>run</u> mode when using the teach pendant / programme                        | er 8   |
| Slide out room works with teach<br>pendant / programmer in run mode,<br>but does not work when coach wiring<br>connections are plugged back into | )      |
| slide out control.                                                                                                                               | 9      |