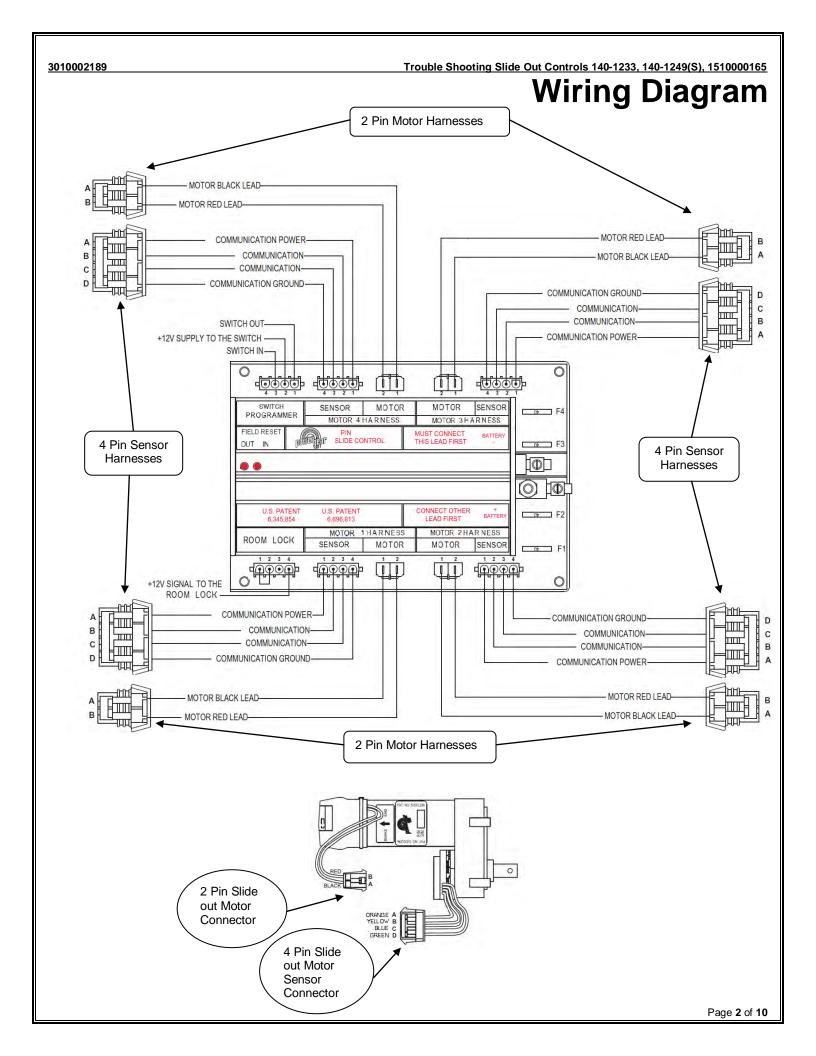

## Trouble Shooting Slide Out Controls 140-1233, 140-1249(S), 1510000165

© Copyright Power Gear Issued: October 2012

3010002189, Rev. OB 8/13

| Table of Contents:                                                                                                                               | Page:  |
|--------------------------------------------------------------------------------------------------------------------------------------------------|--------|
| Control box pictures Wiring diagram                                                                                                              | 1<br>2 |
| Reference numbers                                                                                                                                | 3      |
| Slide room will not operate at all                                                                                                               | 4      |
| "A": Control box motor LED'S stay so                                                                                                             | olid 5 |
| "B": Control Box motor LED'S<br>Momentary flash                                                                                                  | 6      |
| "C": No motor LED's                                                                                                                              | 7      |
| The slide out room works in <u>teach</u> mode, but <b>not</b> in <u>run</u> mode when using the teach pendant / programme                        | er 8   |
| Slide out room works with teach<br>pendant / programmer in run mode,<br>but does not work when coach wiring<br>connections are plugged back into | )      |
| slide out control.                                                                                                                               | 9      |