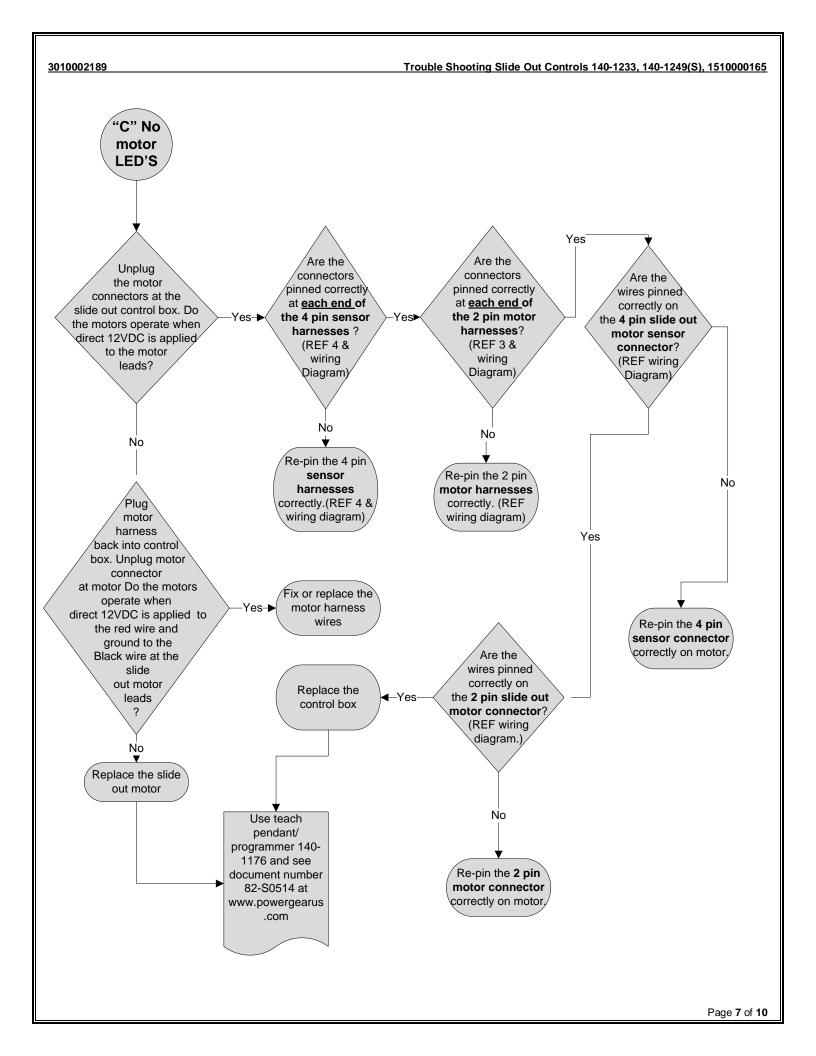

## Trouble Shooting Slide Out Controls 140-1233, 140-1249(S), 1510000165

© Copyright Power Gear Issued: October 2012

3010002189, Rev. OB 8/13

| Table of Contents:                                                                                                                               | Page:  |
|--------------------------------------------------------------------------------------------------------------------------------------------------|--------|
| Control box pictures Wiring diagram                                                                                                              | 1<br>2 |
| Reference numbers                                                                                                                                | 3      |
| Slide room will not operate at all                                                                                                               | 4      |
| "A": Control box motor LED'S stay so                                                                                                             | olid 5 |
| "B": Control Box motor LED'S<br>Momentary flash                                                                                                  | 6      |
| "C": No motor LED's                                                                                                                              | 7      |
| The slide out room works in <u>teach</u> mode, but <b>not</b> in <u>run</u> mode when using the teach pendant / programme                        | er 8   |
| Slide out room works with teach<br>pendant / programmer in run mode,<br>but does not work when coach wiring<br>connections are plugged back into | )      |
| slide out control.                                                                                                                               | 9      |