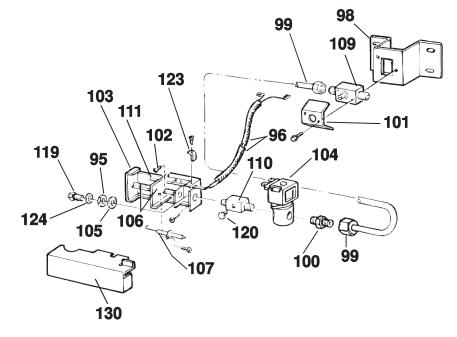

#### **BURNER & CONTROLS**

| 921148003 = A                  |                          |           |           |           |                                     |
|--------------------------------|--------------------------|-----------|-----------|-----------|-------------------------------------|
| 921148008 = B<br>921148011 = C |                          | 921148003 | 921148008 | 8011      |                                     |
|                                |                          | 1148      | 114       | 921148011 |                                     |
|                                |                          |           |           |           |                                     |
| Item No.                       | Part No.                 | A         | В         | C         | Description                         |
| 95                             | 0140207044               | X         | Х         | Х         | Nut, f/orifice                      |
| 96<br>07                       | 2932001015               | X         | -         | -         | Hose/shield, thermocouple lead      |
| 97<br>98                       | 2007668045               | X<br>X    | X<br>X    | X<br>X    | Lead, reigniter-electrode           |
| 90                             | 2932062017<br>2932061019 | ×         | x         | x         | Bracket, shutoff valve              |
| 99<br>100                      | 2932063015               | X         | x         | x         | Tube, gas<br>Nipple, solenoid inlet |
| 100                            | 2932599018               | X         | X         | X         | Plate, gas valve protection         |
| 101                            | 7241287619               | X         | X         | X         | Screw, M4x8 zinc                    |
| 102                            | 2932161017               | X         | X         | X         | Housing, burner                     |
| 104                            | 2943298030               | X         | X         | X         | Solenoid, gas                       |
| 105                            | 7345842012               | X         | x         | X         | Washer                              |
| 106                            | 0955001672               | X         | x         | X         | Burner                              |
| 107                            | 2931495010               | X         | X         | X         | Electrode                           |
| 108                            | 2930737016               | X         | x         | X         | Bracket, mounting control board     |
| 109                            | 2932616010               | X         | X         | X         | Valve, manual gas                   |
| 110                            | 2931824011               | X         | X         | X         | Nipple, test                        |
| 111                            | 2931826016               | X         | _         | _         | Thermocouple                        |
|                                | 2931826024               | _         | Х         | Х         | Thermocouple                        |
| 112                            | 2931827006               | Х         | Х         | Х         | Label, "12 VDC"                     |
| 113                            | 2932881010               | Х         | Х         | Х         | Board, PC complete w/cover 2-way    |
| 114                            | 2931858019               | Х         | Х         | Х         | Cover, less decals                  |
| 115                            | 2931862029               | Х         | Х         | Х         | Lead, PC board                      |
| 116                            | 2931863027               | Х         | Х         | Х         | Thermistor, w/lead 145"             |
| 117                            | 2954437022               | Х         | _         | _         | Lead, gas solenoid                  |
|                                | 2954437048               | _         | Х         | Х         | Lead, gas solenoid                  |
| 118                            | 2931886010               | Х         | Х         | Х         | Cover, ignitor                      |
| 119                            | 2007419332               | Х         | Х         | Х         | Jet #76                             |
| 120                            | 0169380003               | Х         | Х         | Х         | Plug, test port                     |
| 121                            | 2932667054               | Х         | Х         | Х         | Baffle, flue                        |
| 122                            | 0173758038               | Х         | Х         | Х         | Heater, 210W/120V (2 req.)          |
| 123                            | 2930660010               | Х         | Х         | Х         | Retainer                            |
| 124                            | 2007457001               | Х         | Х         | Х         | Washer, orifice                     |
| 125                            | 2930463019               | Х         | Х         | Х         | Terminal block, 3-way               |
| 126                            | 7295287408               | Х         | Х         | Х         | Screw, RXS, B6 x 25 stainless       |
| 127                            | 0561014010               | Х         | Х         | Х         | Clamp, saddle (strain relief)       |
| 128                            | 2931132019               | Х         | Х         | Х         | Reignitor                           |
| 129                            | 2930327008               | Х         | -         | _         | Strip, terminal 6-pos.              |
| 130                            | 2931401018               | Х         | Х         | Х         | Plate                               |
| 131                            | 2943542007               | Х         | Х         | Х         | Fuse, 5-amp                         |
| 132                            | 2943541009               | Х         | Х         | Х         | Fuse, 3-amp                         |