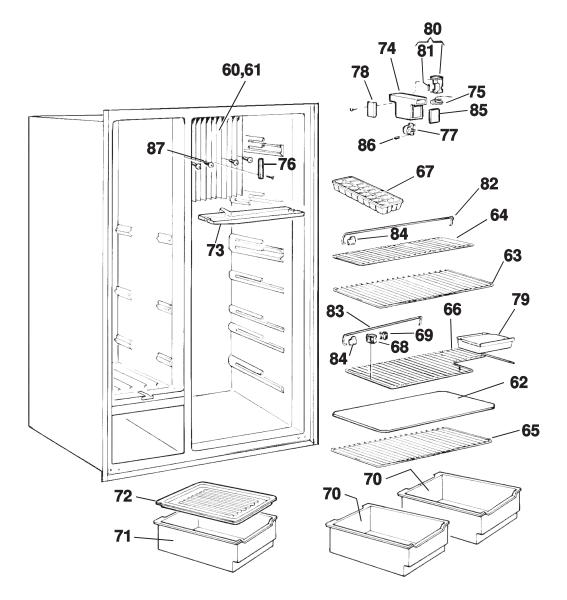

#### CABINET, INTERIOR PARTS

| 921148003 | = A |
|-----------|-----|
| 921148008 | = B |
| 921148011 | = C |

| <i>i</i> | D (N)                    | • 921148003 | <b>J 921148008</b> | 921148011 |                                            |
|----------|--------------------------|-------------|--------------------|-----------|--------------------------------------------|
| Item No. | Part No.                 | A           | B                  | C         | Description                                |
| 60<br>61 | 2932761014               | X<br>X      | Х                  | Х         | Fins, cooling, RH                          |
| 01       | 2931661033<br>2932761022 |             | –<br>X             | -<br>x    | Fins, cooling, LH                          |
| 62       | 2931117069               | -<br>x      | x                  | x         | Fins, cooling, LH                          |
| 63       | 2931541045               | X           | x                  | x         | Cover, crisper shelf<br>Shelf, wire        |
| 64       | 2931541045               | X           | x                  | x         | Shelf, wire                                |
| 65       | 2931541052               | X           | x                  | x         | Shelf, wire                                |
| 66       | 2931542027               | X           | x                  | X         | Shelf, wire                                |
| 67       | 2930400003               | X           | X                  | X         | Ice tray, plastic 3-1/8" x 8-1/2" (4 req.) |
| 68       | 2007392026               | X           | x                  | X         | Lock, shelf, inner (4 req.)                |
| 69       | 2007393024               | X           | X                  | X         | Lock, shelf, outer (4 req.)                |
| 70       | 2931471029               | X           | x                  | X         | Cripser (2 req.)                           |
| 71       | 2931471037               | X           | X                  | X         | Crisper                                    |
| 72       | 2932693019               | X           | x                  | X         | Cover, crisper                             |
| 73       | 2931663013               | X           | _                  | _         | Tray, drip refrigerator                    |
|          | 2932769017               | _           | Х                  | х         | Tray, drip refrigerator                    |
| 74       | 2004044083               | Х           | Х                  | X         | Cover, thermostat                          |
| 75       | 2940825009               | Х           | Х                  | Х         | Switch, door (light)                       |
| 76       | 2931976019               | Х           | Х                  | Х         | Bracket, thermistor                        |
| 77       | 2004042004               | Х           | Х                  | Х         | Retainer, thermostat                       |
| 78       | 2004043002               | Х           | Х                  | Х         | Shade, lamp                                |
| 79       | 2930136011               | Х           | Х                  | Х         | Tray, shelf                                |
| 80       | 2930744012               | Х           | Х                  | Х         | Light, 12V base & bulb                     |
| 81       | 2007290006               | Х           | Х                  | Х         | Bulb, 12V/10W                              |
| 82       | 2007337153               | Х           | Х                  | Х         | Rack, wire shelf                           |
| 83       | 2007337161               | Х           | Х                  | Х         | Rack, wire shelf                           |
| 84       | 2930693045               | Х           | Х                  | Х         | Retainer, rack                             |
| 85       | 2930611013               | Х           | Х                  | Х         | Plate, cover thermostat housing            |
| 86       | 2001281019               | Х           | Х                  | Х         | Pin, retaining                             |
| 87       | 7241333405               | Х           | Х                  | Х         | Screw                                      |