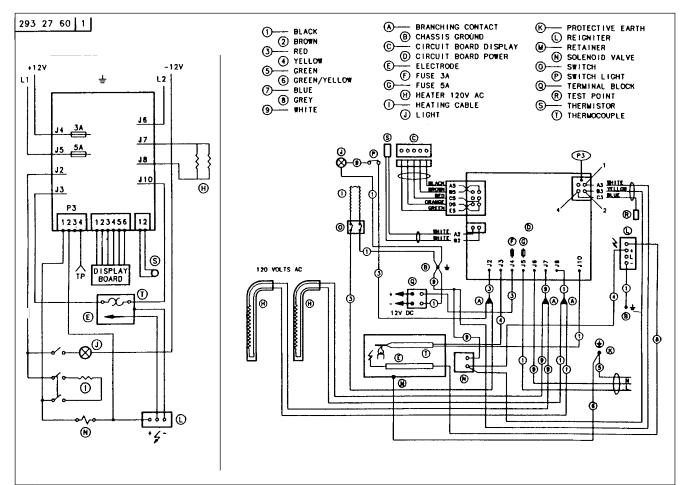

| 2932749068 | _         | Х         | Х         | Hose, drain L=1060mm                   |
| 151      | 2932158013 | Х         | -         | _         | Coupler, hose                          |
|          | 2932877018 | _         | Х         | Х         | Coupler, hose                          |
| 152      | 2931499012 | Х         | Х         | Х         | Bracket                                |
| 153      | 7295340405 | Х         | Х         | Х         | Screw, RXS B8 x 9.5 stainless (2 req.) |
| 154      | 2932155019 | Х         | Х         | Х         | Plate, protection                      |
| 155      | 2932723006 | Х         | Х         | Х         | Decal                                  |



#### WIRING DIAGRAM FOR 921148003

WIRING DIAGRAM FOR 921148008 & 921148011



## This manual has been provided courtesy of My RV Works, Inc.

www.myrvworks.com



You can find more RV service manuals here:

www.myrvworks.com/manuals



DARREN KOEPP - OWNER, MY RV WORKS, INC.

All service manuals provided on www.myrvworks.com are believed to be released for distribution and/or in the public domain.