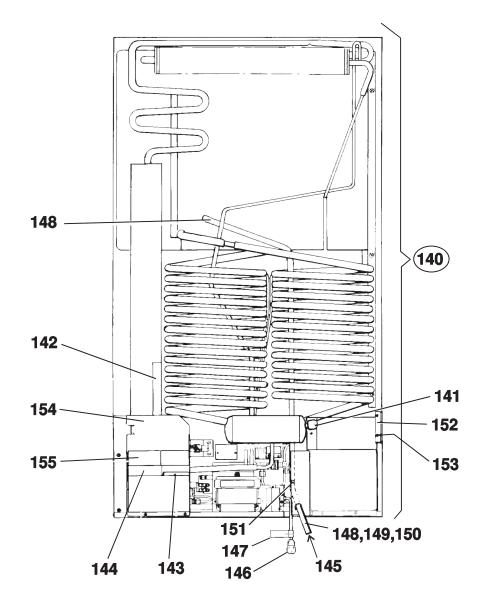

#### CABINET, REAR

| = A |
|-----|
| = B |
| = C |
|     |

|          |            | 921148003 | 921148008 | 921148011 |                                        |
|----------|------------|-----------|-----------|-----------|----------------------------------------|
|          |            | 921       | 921       | 921       |                                        |
| Item No. | Part No.   | Α         | в         | С         | Description                            |
| 140      | 2934945094 | Х         | Х         | Х         | Cooling unit, type 945                 |
| 141      | 0173228008 | Х         | Х         | Х         | Cap, filling                           |
| 142      | 2933557023 | Х         | Х         | Х         | Cover, heater                          |
| 143      | 2007574029 | Х         | Х         | Х         | Sign plate                             |
| 144      | 2002577001 | Х         | Х         | Х         | Decal, "Warning"                       |
| 145      | 2932115013 | Х         | Х         | Х         | Plug, drain hose                       |
| 146      | 2002699037 | Х         | Х         | Х         | Cord, power                            |
| 147      | 2932733005 | Х         | Х         | Х         | Decal                                  |
| 148      | 2931578054 | Х         | —         | -         | Hose, drain L=1075mm                   |
| 149      | 2932749035 | —         | Х         | Х         | Hose, drain L=580mm, 2 pcs.            |
|          | 2931578062 | Х         | _         | —         | Hose, drain L=255mm                    |
| 150      | 2931578096 | Х         | _         | —         | Hose, drain L=650mm                    |
|          | 2932749068 | _         | Х         | Х         | Hose, drain L=1060mm                   |
| 151      | 2932158013 | Х         | -         | _         | Coupler, hose                          |
|          | 2932877018 | _         | Х         | Х         | Coupler, hose                          |
| 152      | 2931499012 | Х         | Х         | Х         | Bracket                                |
| 153      | 7295340405 | Х         | Х         | Х         | Screw, RXS B8 x 9.5 stainless (2 req.) |
| 154      | 2932155019 | Х         | Х         | Х         | Plate, protection                      |
| 155      | 2932723006 | Х         | Х         | Х         | Decal                                  |