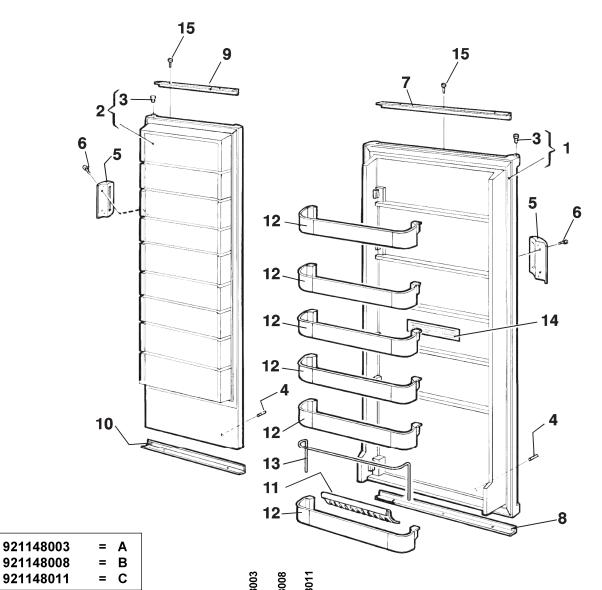

#### DOOR PARTS

|          |            | 921148( | 921148( | 921148( |                                 |
|----------|------------|---------|---------|---------|---------------------------------|
| Item No. | Part No.   | Α       | в       | С       | Description                     |
| 1        | 2932590116 | Х       | Х       | Х       | Door, refrigerator              |
| 2        | 2932589118 | Х       | Х       | Х       | Door, freezer                   |
| 3        | 2931171041 | Х       | Х       | Х       | Bushing, door (4 req.)          |
| 4        | 2932588011 | Х       | Х       | Х       | Pin, door panel suprt (4 req.)  |
| 5        | 2932729011 | Х       | Х       | Х       | Handle, door (2 req.)           |
| 6        | 7241323612 | Х       | _       | -       | Screw M5 x 82 PL (4 req.)       |
|          | 2053954042 | _       | Х       | Х       | Screw M5 x 10 PL (4 req.)       |
| 7        | 2932642081 | Х       | Х       | Х       | Decoration                      |
| 8        | 2932642032 | Х       | Х       | Х       | Decoration, refrigerator door   |
| 9        | 2932642123 | Х       | Х       | Х       | Decoration, freezer door w/logo |
| 10       | 2932642024 | Х       | Х       | Х       | Decoration, freezer door        |
| 11       | 2932658012 | Х       | Х       | Х       | Holder, bottle (2 Req.)         |
| 12       | 2932583020 | Х       | Х       | Х       | Shelf, door (6 req.)            |
| 13       | 2932585041 | Х       | Х       | Х       | Rack                            |
| 14       | 2932722008 | Х       | Х       | Х       | Decal, "Caution                 |
| 15       | 7295225010 | Х       | Х       | Х       | Screws (8 req.)                 |
|          |            |         |         |         |                                 |