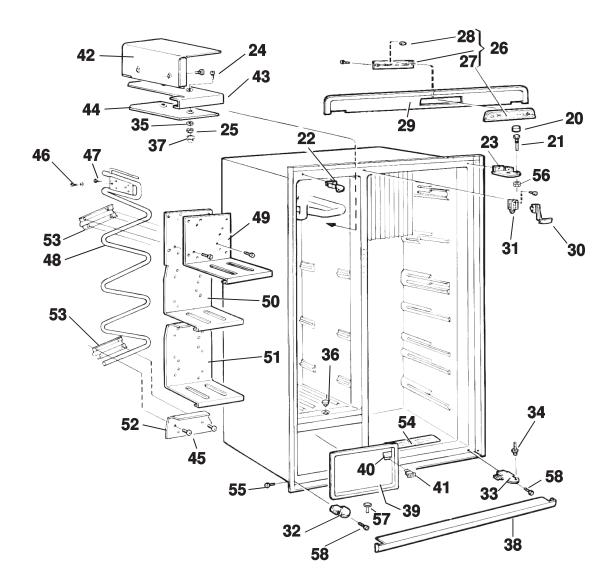

### CABINET, EXTERIOR PARTS

| 921148003<br>921148008<br>921148011 | = A<br>= B<br>= C | ]                        | 921148003 | 921148008 | 921148011 |                                                   |
|-------------------------------------|-------------------|--------------------------|-----------|-----------|-----------|---------------------------------------------------|
|                                     |                   |                          | 921       |           |           |                                                   |
|                                     | Item No.          | Part No.                 | Α         | В         | С         | Description                                       |
|                                     | 20                | 2932736016               | Х         | Х         | Х         | Plug (2 req.)                                     |
|                                     | 21                | 2932647015               | Х         | Х         | Х         | Pin, upper hinge (2 req.)                         |
|                                     | 22                | 2932646017               | Х         | Х         | Х         | Hinge, upper left-hand                            |
|                                     | 23                | 2932646025               | Х         | Х         | Х         | Hinge, upper right-hand                           |
|                                     | 24                | 7252330134               | Х         | -         | —         | Screw, M6S 5 x 20 FN (2 req.)                     |
|                                     |                   | 7252331405               | -         | Х         | Х         | Screw, M6S 5 x 20                                 |
|                                     | 25                | 7312314409               | Х         | Х         | _         | Nut (2 req.)                                      |
|                                     | 26                | 2932884022               | Х         | Х         | Х         | Asm., control board AES 2-way                     |
|                                     | 27                | 0955024534               | Х         | Х         | Х         | Cover, upper control w/decal, AES 2-way           |
|                                     | 28                | 0955024138               | Х         | Х         | Х         | Button                                            |
|                                     | 29                | 2932663012               | Х         | Х         | Х         | Decoration, front                                 |
|                                     | 30                | 2932745017               | Х         | Х         | Х         | Lock, door                                        |
|                                     | 31                | 2932746015               | Х         | Х         | Х         | Bracket, door lock                                |
|                                     | 32                | 2932645019               | Х         | _         | -         | Hinge, lower left-hand                            |
|                                     |                   | 2932846013               | _         | Х         | Х         | Hinge, lower left-hand                            |
|                                     | 33                | 2932645027               | Х         | _         | _         | Hinge, lower right-hand                           |
|                                     |                   | 2932846021               | _         | Х         | Х         | Hinge, lower right-hand                           |
|                                     | 34                | 2932649029               | Х         | Х         | Х         | Pin, hinge (2 req.)                               |
|                                     | 35                | 7344904037               | Х         | _         | _         | Washer, lower hinge                               |
|                                     | 36                | 2931715011               | Х         | Х         | X         | Cap, drain                                        |
|                                     | 37                | 2930487000               | Х         | Х         | Х         | Cover                                             |
|                                     | 38                | 2932664036               | Х         | Х         | Х         | Strip, lower front trim                           |
|                                     | 39                | 2932655018               | Х         | Х         | Х         | Cover                                             |
|                                     | 40                | 2931877001               | X         | Х         | X         | Decal, switch On/Off                              |
|                                     | 41                | 2932680016               | X         | Х         | X         | Switch, climate control                           |
|                                     | 42                | 2931476028               | X         | Х         | X         | Plate, freezer                                    |
|                                     | 43                | 2931477026               | X         | X         | X         | Shelf                                             |
|                                     | 44                | 2931478016               | X         | X         | X         | Plate, lower freezer tube                         |
|                                     | 45                | 7243327405               | X<br>X    | X         | X         | Screw (8 req.)                                    |
|                                     | 46                | 7241333405               |           | X         | X         | Screw (2 req.)                                    |
|                                     | 47                | 7241327407               | X         | X         | X         | Screw (4 req.)                                    |
|                                     | 48                | 2931474015               | X         | X         | X         | Freezer unit                                      |
|                                     | 49<br>50          | 2931983023               | X<br>X    | X         | X         | Shelf                                             |
|                                     | 50<br>51          | 2931982025               | X         | X<br>X    | X         | Shelf<br>Shelf                                    |
|                                     | 52                | 2931482026               |           |           | X         |                                                   |
|                                     | 52<br>53          | 2931483024<br>2931484014 | X<br>X    | X<br>X    | X         | Plate, mtg. freezer unit<br>Bracket, freezer unit |
|                                     | 53<br>54          | 2931484014               | X         | ×<br>X    | X         | Bracket, freezer unit                             |
|                                     | 54<br>55          | 7241283014               | X         | X         | X<br>X    | Decal, 2-way<br>Screw (4 req.)                    |
|                                     | 55<br>56          | 7314316014               | X         | x         | X<br>_    | Nut (2 req.)                                      |
|                                     | 50<br>57          | 2931288019               | _         | x         | ×         | Hinge Pin (2 req.)                                |
|                                     | 58                | 7241289615               | ×         | x         | x         | Screw M4x10                                       |
|                                     | 00                | 2932853019               | _         | X         | x         | Cover plate, plastic (Not Illustrated)            |
|                                     |                   | 2302000018               | _         | Λ         | Λ         | over place, plastic (Not illustrated)             |