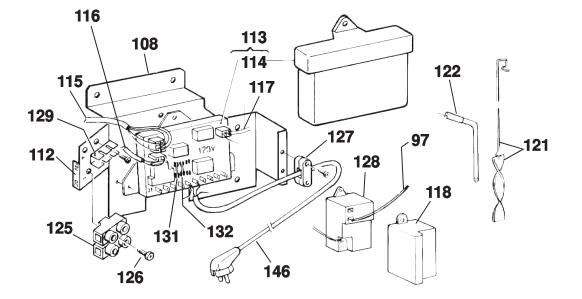

#### **BURNER & CONTROLS**

| 921148003 = A                  |                          |           |           |           |                                     |
|--------------------------------|--------------------------|-----------|-----------|-----------|-------------------------------------|
| 921148008 = B<br>921148011 = C |                          | 921148003 | 921148008 | 8011      |                                     |
|                                |                          | 1148      | 114       | 921148011 |                                     |
|                                |                          |           |           |           |                                     |
| Item No.                       | Part No.                 | A         | В         | C         | Description                         |
| 95                             | 0140207044               | X         | Х         | Х         | Nut, f/orifice                      |
| 96<br>07                       | 2932001015               | X         | -         | -         | Hose/shield, thermocouple lead      |
| 97<br>98                       | 2007668045               | X<br>X    | X<br>X    | X<br>X    | Lead, reigniter-electrode           |
| 90                             | 2932062017<br>2932061019 | ×         | x         | x         | Bracket, shutoff valve              |
| 99<br>100                      | 2932063015               | X         | x         | x         | Tube, gas<br>Nipple, solenoid inlet |
| 100                            | 2932599018               | X         | X         | X         | Plate, gas valve protection         |
| 101                            | 7241287619               | X         | X         | X         | Screw, M4x8 zinc                    |
| 102                            | 2932161017               | X         | X         | X         | Housing, burner                     |
| 104                            | 2943298030               | X         | X         | X         | Solenoid, gas                       |
| 105                            | 7345842012               | X         | x         | X         | Washer                              |
| 106                            | 0955001672               | X         | x         | X         | Burner                              |
| 107                            | 2931495010               | X         | X         | X         | Electrode                           |
| 108                            | 2930737016               | X         | x         | X         | Bracket, mounting control board     |
| 109                            | 2932616010               | X         | X         | X         | Valve, manual gas                   |
| 110                            | 2931824011               | X         | X         | X         | Nipple, test                        |
| 111                            | 2931826016               | X         | _         | _         | Thermocouple                        |
|                                | 2931826024               | _         | Х         | Х         | Thermocouple                        |
| 112                            | 2931827006               | Х         | Х         | Х         | Label, "12 VDC"                     |
| 113                            | 2932881010               | Х         | Х         | Х         | Board, PC complete w/cover 2-way    |
| 114                            | 2931858019               | Х         | Х         | Х         | Cover, less decals                  |
| 115                            | 2931862029               | Х         | Х         | Х         | Lead, PC board                      |
| 116                            | 2931863027               | Х         | Х         | Х         | Thermistor, w/lead 145"             |
| 117                            | 2954437022               | Х         | _         | _         | Lead, gas solenoid                  |
|                                | 2954437048               | _         | Х         | Х         | Lead, gas solenoid                  |
| 118                            | 2931886010               | Х         | Х         | Х         | Cover, ignitor                      |
| 119                            | 2007419332               | Х         | Х         | Х         | Jet #76                             |
| 120                            | 0169380003               | Х         | Х         | Х         | Plug, test port                     |
| 121                            | 2932667054               | Х         | Х         | Х         | Baffle, flue                        |
| 122                            | 0173758038               | Х         | Х         | Х         | Heater, 210W/120V (2 req.)          |
| 123                            | 2930660010               | Х         | Х         | Х         | Retainer                            |
| 124                            | 2007457001               | Х         | Х         | Х         | Washer, orifice                     |
| 125                            | 2930463019               | Х         | Х         | Х         | Terminal block, 3-way               |
| 126                            | 7295287408               | Х         | Х         | Х         | Screw, RXS, B6 x 25 stainless       |
| 127                            | 0561014010               | Х         | Х         | Х         | Clamp, saddle (strain relief)       |
| 128                            | 2931132019               | Х         | Х         | Х         | Reignitor                           |
| 129                            | 2930327008               | Х         | -         | _         | Strip, terminal 6-pos.              |
| 130                            | 2931401018               | Х         | Х         | Х         | Plate                               |
| 131                            | 2943542007               | Х         | Х         | Х         | Fuse, 5-amp                         |
| 132                            | 2943541009               | Х         | Х         | Х         | Fuse, 3-amp                         |