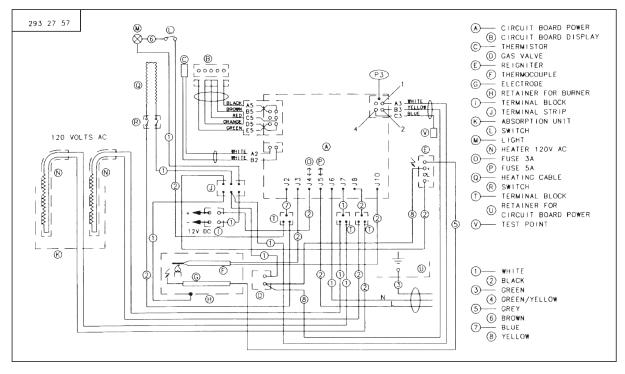

Х         | _         | —         | Hose, drain L=650mm                    |
|          | 2932749068 | _         | Х         | Х         | Hose, drain L=1060mm                   |
| 151      | 2932158013 | Х         | -         | _         | Coupler, hose                          |
|          | 2932877018 | _         | Х         | Х         | Coupler, hose                          |
| 152      | 2931499012 | Х         | Х         | Х         | Bracket                                |
| 153      | 7295340405 | Х         | Х         | Х         | Screw, RXS B8 x 9.5 stainless (2 req.) |
| 154      | 2932155019 | Х         | Х         | Х         | Plate, protection                      |
| 155      | 2932723006 | Х         | Х         | Х         | Decal                                  |



#### WIRING DIAGRAM FOR 921148003

WIRING DIAGRAM FOR 921148008 & 921148011



## This manual has been provided courtesy of My RV Works, Inc.

www.myrvworks.com



You can find more RV service manuals here:

www.myrvworks.com/manuals



DARREN KOEPP - OWNER, MY RV WORKS, INC.

All service manuals provided on www.myrvworks.com are believed to be released for distribution and/or in the public domain.