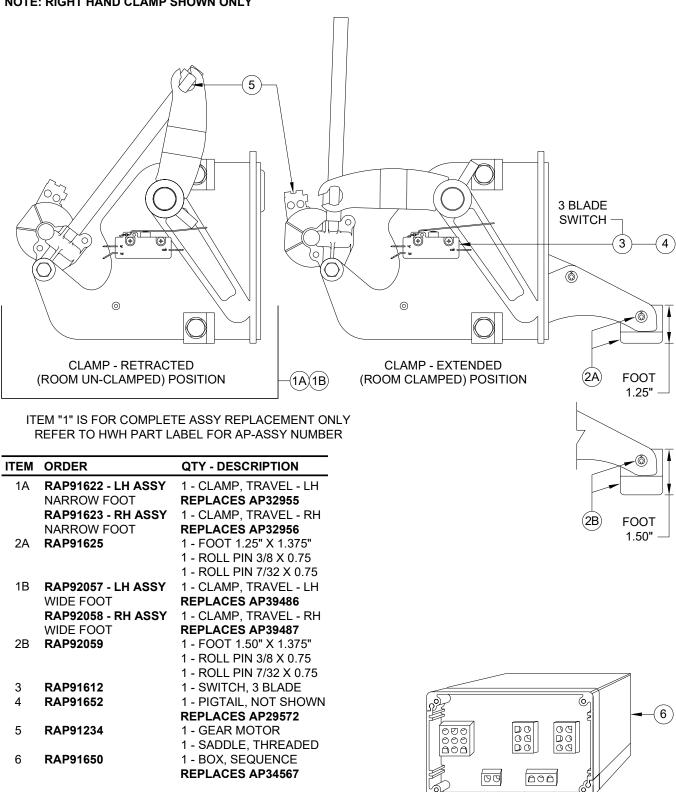

## **CLAMP, TRAVEL - FLEETWOOD**

### FOR SYSTEMS USING A ONE ROCKER SWITCH OPERATOR'S PANEL TWO TRAVEL CLAMPS AND A SEQUENCE BOX **KEY IDENTIFICATION FEATURES - SEE DIAGRAM ITEMS 2 & 3**

#### NOTE: RIGHT HAND CLAMP SHOWN ONLY



SEQUENCE BOX

# This manual has been provided courtesy of My RV Works, Inc.

www.myrvworks.com



## You can find more RV service manuals here:

www.myrvworks.com/manuals

Over the years of running a mobile RV repair service, having a dedicated place to access service manuals for all the different appliances and components found on RVs was something that I always had a desire to create.

I hope this resource makes your RV repairs easier, as it has mine, but please be careful and follow proper safety practices when attempting to repair your own RV.

If in doubt, please consult with a professional RV technician!

DARREN KOEPP - OWNER, MY RV WORKS, INC.

All service manuals provided on www.myrvworks.com are believed to be released for distribution and/or in the public domain.