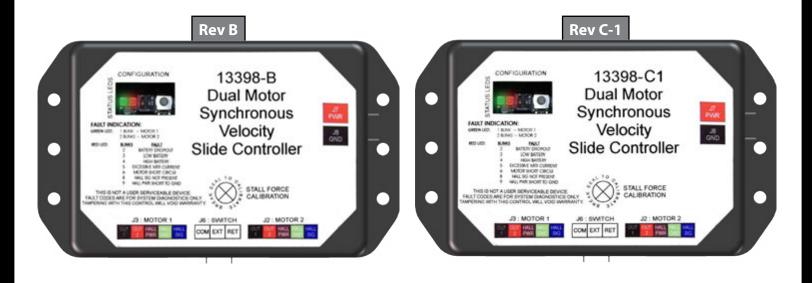

#### **IN-WALL™ SLIDE-OUT CONTROLLERS**

#### SLIDE-OUTS

| Part #                           | Description                                                                                                                   |  |
|----------------------------------|-------------------------------------------------------------------------------------------------------------------------------|--|
| 211852 - Rev B, Rev C-1, Rev C-2 | 2 Dual Motor Synchronous Velocity Slide Controller                                                                            |  |
| 326876 - 8 amp                   | Dual Motor Synchronous Velocity Slide Controller<br><b>NOTE</b> : This controller will not replace other controller versions. |  |