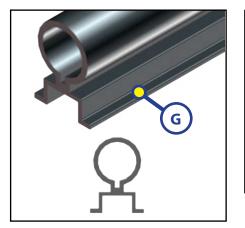

# SLIDE-OUTS

| Callout | Part # | Description                    | Measurements                             |
|---------|--------|--------------------------------|------------------------------------------|
| А       | 156603 | Seal                           | 1" x 2 <sup>21</sup> ⁄32" x 5⁄64"        |
| В       | 132733 | Sweep Seal                     | 2 <sup>43</sup> ⁄64" x <sup>1</sup> ⁄16" |
| C       | 239667 | EK Design Flap                 | 11/4"                                    |
| D       | 240410 | Flat Side Wiper                | 1 1⁄4"                                   |
| E       | 240448 | KE Black Single Wiper with Leg | 1 ¼"                                     |
| F       | 260406 | EK Black Slide on D-Seal       | -                                        |
| G       | 240449 | KE Black Slide on Bulb Seal    | -                                        |
| Н       | 253344 | Winnebago Double Bulb Seal     | -                                        |
|         | 300614 | Slide-out Seal                 | 144"                                     |