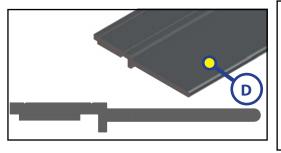

# SLIDE-OUTS

| Callout | Part # | Description                    | Measurements                             |
|---------|--------|--------------------------------|------------------------------------------|
| А       | 156603 | Seal                           | 1" x 2 <sup>21</sup> ⁄32" x 5⁄64"        |
| В       | 132733 | Sweep Seal                     | 2 <sup>43</sup> ⁄64" x <sup>1</sup> ⁄16" |
| C       | 239667 | EK Design Flap                 | 11/4"                                    |
| D       | 240410 | Flat Side Wiper                | 1 1⁄4"                                   |
| E       | 240448 | KE Black Single Wiper with Leg | 1 ¼"                                     |
| F       | 260406 | EK Black Slide on D-Seal       | -                                        |
| G       | 240449 | KE Black Slide on Bulb Seal    | -                                        |
| Н       | 253344 | Winnebago Double Bulb Seal     | -                                        |
|         | 300614 | Slide-out Seal                 | 144"                                     |