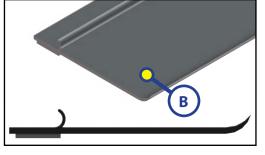

# SLIDE-OUTS

| Callout | Part # | Description                    | Measurements                             |
|---------|--------|--------------------------------|------------------------------------------|
| А       | 156603 | Seal                           | 1" x 2 <sup>21</sup> ⁄32" x 5⁄64"        |
| В       | 132733 | Sweep Seal                     | 2 <sup>43</sup> ⁄64" x <sup>1</sup> ⁄16" |
| C       | 239667 | EK Design Flap                 | 11/4"                                    |
| D       | 240410 | Flat Side Wiper                | 1 1⁄4"                                   |
| E       | 240448 | KE Black Single Wiper with Leg | 1 ¼"                                     |
| F       | 260406 | EK Black Slide on D-Seal       | -                                        |
| G       | 240449 | KE Black Slide on Bulb Seal    | -                                        |
| Н       | 253344 | Winnebago Double Bulb Seal     | -                                        |
|         | 300614 | Slide-out Seal                 | 144"                                     |