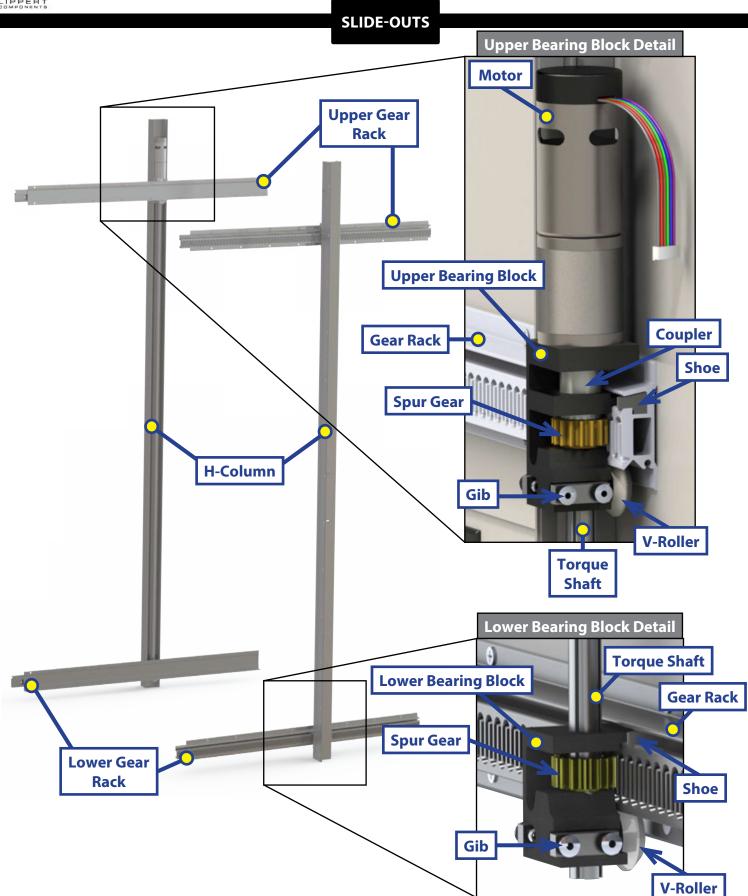

#### SLIDE-OUTS

| Part #                           | Description                                                                                                                   |  |
|----------------------------------|-------------------------------------------------------------------------------------------------------------------------------|--|
| 211852 - Rev B, Rev C-1, Rev C-2 | 2 Dual Motor Synchronous Velocity Slide Controller                                                                            |  |
| 326876 - 8 amp                   | Dual Motor Synchronous Velocity Slide Controller<br><b>NOTE</b> : This controller will not replace other controller versions. |  |