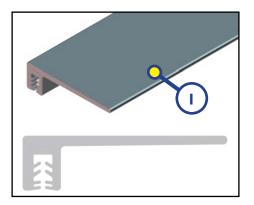

# SLIDE-OUTS

| Callout | Part # | Description                    | Measurements                             |
|---------|--------|--------------------------------|------------------------------------------|
| А       | 156603 | Seal                           | 1" x 2 <sup>21</sup> ⁄32" x 5⁄64"        |
| В       | 132733 | Sweep Seal                     | 2 <sup>43</sup> ⁄64" x <sup>1</sup> ⁄16" |
| C       | 239667 | EK Design Flap                 | 11/4"                                    |
| D       | 240410 | Flat Side Wiper                | 1 1⁄4"                                   |
| E       | 240448 | KE Black Single Wiper with Leg | 1 ¼"                                     |
| F       | 260406 | EK Black Slide on D-Seal       | -                                        |
| G       | 240449 | KE Black Slide on Bulb Seal    | -                                        |
| Н       | 253344 | Winnebago Double Bulb Seal     | -                                        |
|         | 300614 | Slide-out Seal                 | 144"                                     |