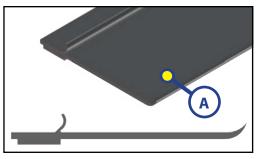

# SLIDE-OUTS

| Callout | Part # | Description                    | Measurements                             |
|---------|--------|--------------------------------|------------------------------------------|
| А       | 156603 | Seal                           | 1" x 2 <sup>21</sup> ⁄32" x 5⁄64"        |
| В       | 132733 | Sweep Seal                     | 2 <sup>43</sup> ⁄64" x <sup>1</sup> ⁄16" |
| C       | 239667 | EK Design Flap                 | 11/4"                                    |
| D       | 240410 | Flat Side Wiper                | 1 1⁄4"                                   |
| E       | 240448 | KE Black Single Wiper with Leg | 1 ¼"                                     |
| F       | 260406 | EK Black Slide on D-Seal       | -                                        |
| G       | 240449 | KE Black Slide on Bulb Seal    | -                                        |
| Н       | 253344 | Winnebago Double Bulb Seal     | -                                        |
|         | 300614 | Slide-out Seal                 | 144"                                     |