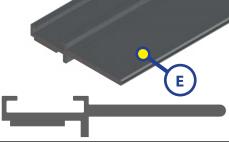

# SLIDE-OUTS

| Callout | Part # | Description                    | Measurements                             |
|---------|--------|--------------------------------|------------------------------------------|
| А       | 156603 | Seal                           | 1" x 2 <sup>21</sup> ⁄32" x 5⁄64"        |
| В       | 132733 | Sweep Seal                     | 2 <sup>43</sup> ⁄64" x <sup>1</sup> ⁄16" |
| C       | 239667 | EK Design Flap                 | 11/4"                                    |
| D       | 240410 | Flat Side Wiper                | 1 1⁄4"                                   |
| E       | 240448 | KE Black Single Wiper with Leg | 1 ¼"                                     |
| F       | 260406 | EK Black Slide on D-Seal       | -                                        |
| G       | 240449 | KE Black Slide on Bulb Seal    | -                                        |
| Н       | 253344 | Winnebago Double Bulb Seal     | -                                        |
|         | 300614 | Slide-out Seal                 | 144"                                     |