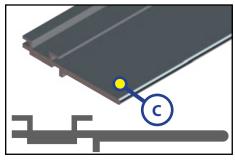

# SLIDE-OUTS

| Callout | Part # | Description                    | Measurements                             |
|---------|--------|--------------------------------|------------------------------------------|
| А       | 156603 | Seal                           | 1" x 2 <sup>21</sup> ⁄32" x 5⁄64"        |
| В       | 132733 | Sweep Seal                     | 2 <sup>43</sup> ⁄64" x <sup>1</sup> ⁄16" |
| C       | 239667 | EK Design Flap                 | 11/4"                                    |
| D       | 240410 | Flat Side Wiper                | 1 1⁄4"                                   |
| E       | 240448 | KE Black Single Wiper with Leg | 1 ¼"                                     |
| F       | 260406 | EK Black Slide on D-Seal       | -                                        |
| G       | 240449 | KE Black Slide on Bulb Seal    | -                                        |
| Н       | 253344 | Winnebago Double Bulb Seal     | -                                        |
|         | 300614 | Slide-out Seal                 | 144"                                     |