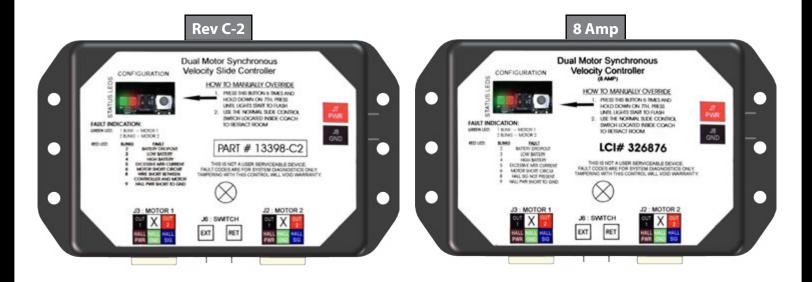

#### **IN-WALL™ SLIDE-OUT CONTROLLERS**

#### SLIDE-OUTS

| Part #                           | Description                                                                                                                   |  |
|----------------------------------|-------------------------------------------------------------------------------------------------------------------------------|--|
| 211852 - Rev B, Rev C-1, Rev C-2 | 2 Dual Motor Synchronous Velocity Slide Controller                                                                            |  |
| 326876 - 8 amp                   | Dual Motor Synchronous Velocity Slide Controller<br><b>NOTE</b> : This controller will not replace other controller versions. |  |