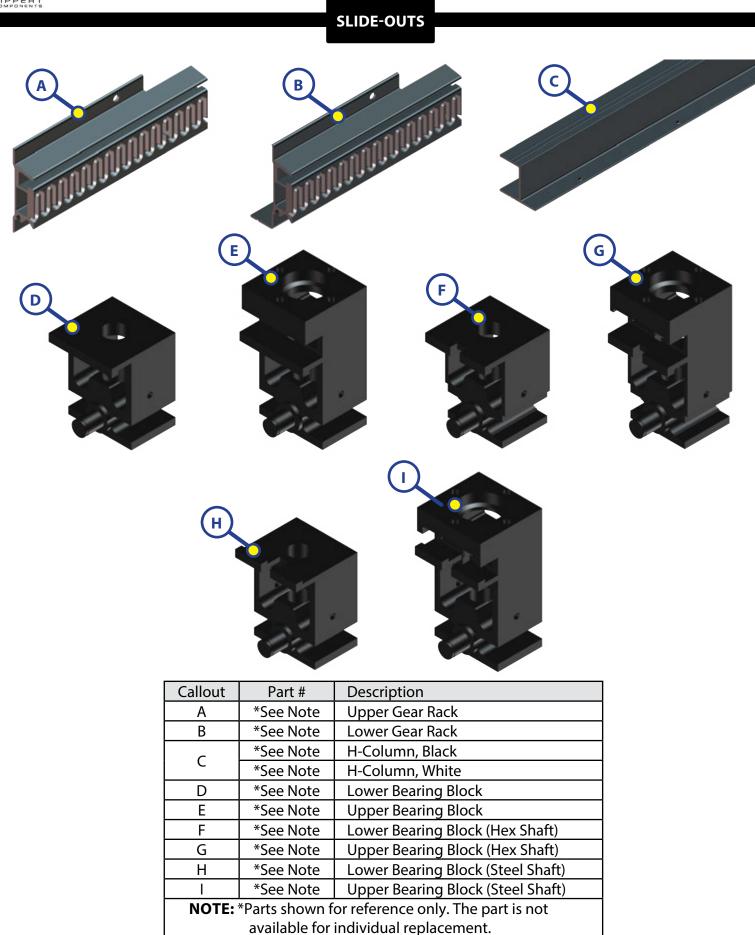

#### SLIDE-OUTS

| Part #                           | Description                                                                                                                   |  |
|----------------------------------|-------------------------------------------------------------------------------------------------------------------------------|--|
| 211852 - Rev B, Rev C-1, Rev C-2 | 2 Dual Motor Synchronous Velocity Slide Controller                                                                            |  |
| 326876 - 8 amp                   | Dual Motor Synchronous Velocity Slide Controller<br><b>NOTE</b> : This controller will not replace other controller versions. |  |