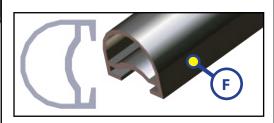

# SLIDE-OUTS

| Callout | Part # | Description                    | Measurements                             |
|---------|--------|--------------------------------|------------------------------------------|
| А       | 156603 | Seal                           | 1" x 2 <sup>21</sup> ⁄32" x 5⁄64"        |
| В       | 132733 | Sweep Seal                     | 2 <sup>43</sup> ⁄64" x <sup>1</sup> ⁄16" |
| C       | 239667 | EK Design Flap                 | 11/4"                                    |
| D       | 240410 | Flat Side Wiper                | 1 1⁄4"                                   |
| E       | 240448 | KE Black Single Wiper with Leg | 1 ¼"                                     |
| F       | 260406 | EK Black Slide on D-Seal       | -                                        |
| G       | 240449 | KE Black Slide on Bulb Seal    | -                                        |
| Н       | 253344 | Winnebago Double Bulb Seal     | -                                        |
|         | 300614 | Slide-out Seal                 | 144"                                     |