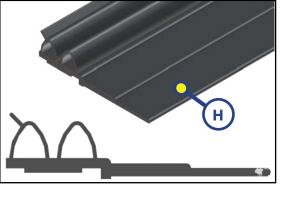

# SLIDE-OUTS

| Callout | Part # | Description                    | Measurements                             |
|---------|--------|--------------------------------|------------------------------------------|
| А       | 156603 | Seal                           | 1" x 2 <sup>21</sup> ⁄32" x 5⁄64"        |
| В       | 132733 | Sweep Seal                     | 2 <sup>43</sup> ⁄64" x <sup>1</sup> ⁄16" |
| C       | 239667 | EK Design Flap                 | 11/4"                                    |
| D       | 240410 | Flat Side Wiper                | 1 1⁄4"                                   |
| E       | 240448 | KE Black Single Wiper with Leg | 1 ¼"                                     |
| F       | 260406 | EK Black Slide on D-Seal       | -                                        |
| G       | 240449 | KE Black Slide on Bulb Seal    | -                                        |
| Н       | 253344 | Winnebago Double Bulb Seal     | -                                        |
|         | 300614 | Slide-out Seal                 | 144"                                     |