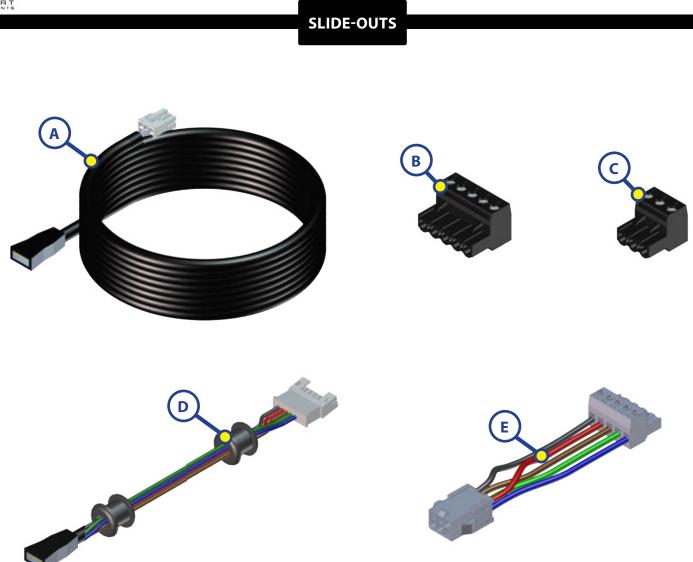

|         | D 1 1         |                                                                                           |  |
|---------|---------------|-------------------------------------------------------------------------------------------|--|
| Callout | Part #        | Description                                                                               |  |
|         | <u>238744</u> | 5 ft. Controller to Motor Harness                                                         |  |
|         | <u>238990</u> | 10 ft. Controller to Motor Harness                                                        |  |
|         | <u>247768</u> | 15 ft. Controller to Motor Harness                                                        |  |
| A       | <u>229755</u> | 20 ft. Controller to Motor Harness                                                        |  |
|         | <u>238991</u> | 25 ft. Controller to Motor Harness                                                        |  |
|         | <u>229756</u> | 30 ft. Controller to Motor Harness                                                        |  |
|         | <u>238992</u> | 35 ft. Controller to Motor Harness                                                        |  |
| В       | 229758        | Harness Connectors 5 Wires                                                                |  |
| С       | 229759        | Harness Connectors 3 Wires                                                                |  |
|         | <u>241834</u> | 5 ft. Interconnect Harness                                                                |  |
| D       | 241835        | 6 ft. Interconnect Harness                                                                |  |
|         | <u>241836</u> | 8 ft. Interconnect Harness                                                                |  |
| E       | 258760        | Slide Controller 6" Pigtail Harness (For use with B and C-1 Controllers with (A) harness) |  |