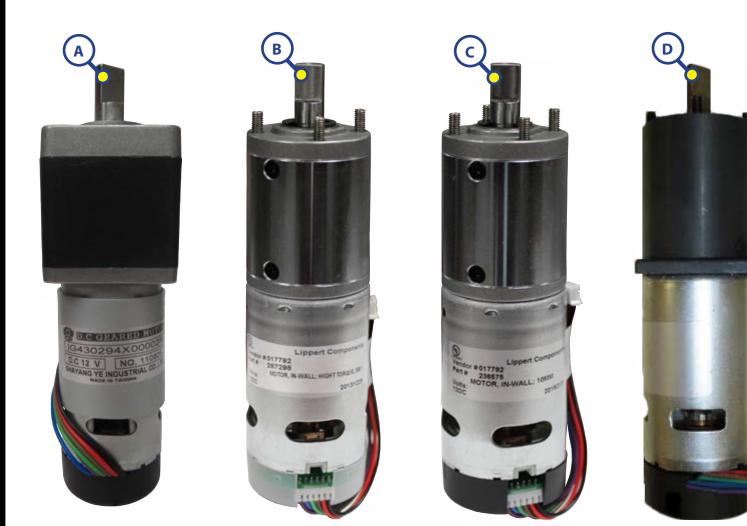

# **IN-WALL™ SLIDE-OUT MOTORS**

#### SLIDE-OUTS

| Callout | Part #        | Description                    |  |
|---------|---------------|--------------------------------|--|
| A       | <u>229466</u> | Motor                          |  |
| В       | <u>287298</u> | Motor, High Torque 500:1       |  |
| C       | <u>236575</u> | Motor, 300:1                   |  |
| D       | -             | Obsolete (Replace with 236575) |  |