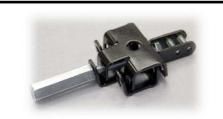

## **Compression Roller Block**

- F854728 1.5"
- F854730 1.88"
- F854731 2.0"
- F854732 1.25"
- F854733 3.0"
- F854734 4.0"
- F854735 2.5"

P854129 - 90° Inside Standoff Bracket

P854130 Flat Inside Standoff Bracket

P854196 - 90° Inside Standoff Bracket

**P854752 Outside Standoff Bracket** 

P854182 Outside Standoff Bracket

**P854751 Outside Standoff Bracket** 

**P854584 Outside Standoff Bracket** 

**P854757 Outside Standoff Bracket** 

P854749 Outside Side off Bracket

P854750 Outside Standoff Bracket